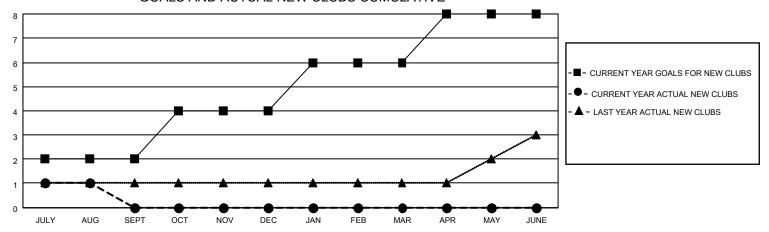

## GOALS AND ACTUAL NEW CLUBS CUMULATIVE

## MONTHLY MEMBERSHIP PROGRESS REPORT

LOCATION INDIA District 321 F Results as of: 8/31/2023

| Clubs RESULTS FOR 2023-2024 |   |   |   | Members RESULTS FOR 2023-2024 |    |     |     |
|-----------------------------|---|---|---|-------------------------------|----|-----|-----|
|                             |   |   |   |                               |    |     |     |
| JULY/AUG/SEPT               | 2 | 1 | 1 | JULY/AUG/SEPT                 | 10 | 241 | 242 |
| OCT/NOV/DEC                 | 2 | 0 | 0 | OCT/NOV/DEC                   | 10 | 0   | 0   |
| JAN/FEB/MAR                 | 2 | 0 | 0 | JAN/FEB/MAR                   | 10 | 0   | 0   |
| APR/MAY/JUNE                | 2 | 0 | 0 | APR/MAY/JUNE                  | 10 | 0   | 0   |