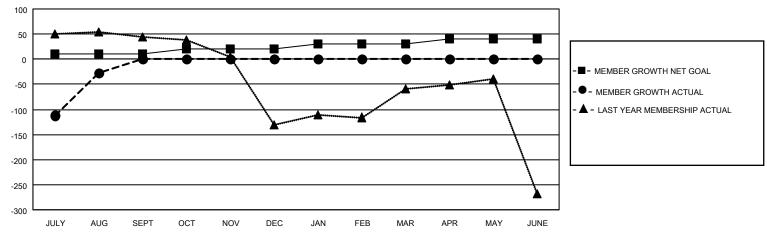

## GOALS AND ACTUAL MEMBERS CUMULATIVE

| DROPPED CLUBS: 1 |     | 47 CLUBS OF 156 ADDED 1 OR<br>MORE NEW MEMBERS | GENDER DISTRIBUTION                 |              |  |
|------------------|-----|------------------------------------------------|-------------------------------------|--------------|--|
|                  |     | MONE NEW MEMBERS                               | MALE 3,750 (87.56%)                 |              |  |
|                  |     |                                                | FEMALE                              | 531 (12.40%) |  |
| DROPPED MEMBERS  |     |                                                | NON BINARY                          | 0 (0.00%)    |  |
|                  |     |                                                | PREFER NOT TO ANSWER                | 2 (0.05%)    |  |
| DECEASED         | 2   |                                                |                                     |              |  |
| CLUB CANCELLED   | 0   | CLICK HERE FOR CUMULATIVE                      | TOTAL FAMILY UNIT MEMBERS 1,520     |              |  |
| OTHER            | 240 | MEMBERSHIP DATA                                |                                     |              |  |
| TOTAL            | 242 |                                                | FAMILY MEMBERS PAYING HALF DUES 958 |              |  |
|                  |     |                                                |                                     |              |  |

## MONTHLY MEMBERSHIP PROGRESS REPORT

LOCATION INDIA District 321 F Results as of: 8/31/2023

| Clubs RESULTS FOR 2023-2024 |   |   |   | Members RESULTS FOR 2023-2024 |    |     |     |
|-----------------------------|---|---|---|-------------------------------|----|-----|-----|
|                             |   |   |   |                               |    |     |     |
| JULY/AUG/SEPT               | 2 | 1 | 1 | JULY/AUG/SEPT                 | 10 | 241 | 242 |
| OCT/NOV/DEC                 | 2 | 0 | 0 | OCT/NOV/DEC                   | 10 | 0   | 0   |
| JAN/FEB/MAR                 | 2 | 0 | 0 | JAN/FEB/MAR                   | 10 | 0   | 0   |
| APR/MAY/JUNE                | 2 | 0 | 0 | APR/MAY/JUNE                  | 10 | 0   | 0   |